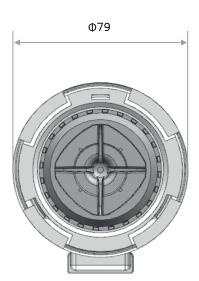

NS

| Product         | Application                    | Model      | Voltage<br>[V] | Output<br>[W] | Rated Characteristic |                    | Insulation |
|-----------------|--------------------------------|------------|----------------|---------------|----------------------|--------------------|------------|
|                 |                                |            |                |               | Speed<br>[RPM]       | Flow Rate<br>[@1m] | Class      |
| BLDC Pump Motor | Washing Machine<br>Dish washer | WDD0015X1M | DC26           | 15            | 2600                 | 17↑                | F          |
| BLDC Pump Motor | Washing Machine<br>Dish washer | WDD0032X1M | DC26           | 32            | 3000                 | 34 ↑               | F          |

## DIMENSIONS





|     | L(mm) |
|-----|-------|
| 15W | 56    |
| 32W | 61    |





#### **GLOBAL NETWORK**

Headquater, Korea 76 Seongsan-dong, Changwon City Gyeongnam, 51554, South Korea

Nanjing Plant, China 28, Yongfeng Dadao, Nanjing, China

https://www.lg.com/global/business/compressor-motor



For continual product development, LG reserves the right to change the specifications without notice. Copyright © 2021 LG Electronics Inc. All Rights Reserved.