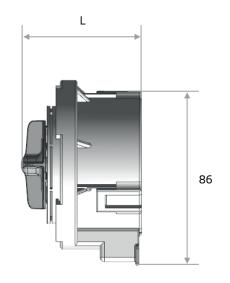

| Product         | Application                    | Model      | Voltage<br>[V] | Output<br>[W] | Rated Characteristic |                    | Insulation |
|-----------------|--------------------------------|------------|----------------|---------------|----------------------|--------------------|------------|
|                 |                                |            |                |               | Speed<br>[RPM]       | Flow Rate<br>[@1m] | Class      |
| BLDC Pump Motor | Washing Machine<br>Dish washer | WDD0015X1M | DC26           | 15            | 2600                 | 17↑                | F          |
| BLDC Pump Motor | Washing Machine<br>Dish washer | WDD0032X1M | DC26           | 32            | 3000                 | 34 ↑               | F          |

## DIMENSIONS





|     | L(mm) |
|-----|-------|
| 15W | 56    |
| 32W | 61    |





#### **GLOBAL NETWORK**

Headquater, Korea 76 Seongsan-dong, Changwon City Gyeongnam, 51554, South Korea

Nanjing Plant, China 28, Yongfeng Dadao, Nanjing, China

https://www.lg.com/global/business/compressor-motor



For continual product development, LG reserves the right to change the specifications without notice. Copyright © 2021 LG Electronics Inc. All Rights Reserved.