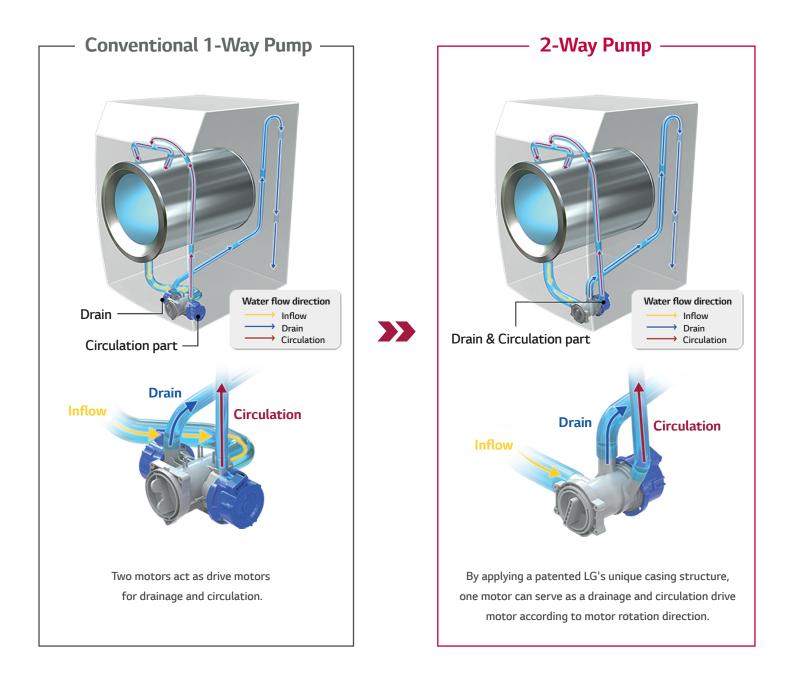

## LG 2-Way Pump System

LG 2-way pump system can perform drainage and circulation functions with one pump through bi-directional rotation.

#### Cost – efficient solutions

Using LG's special casing, one BLDC motor can perform both drainage and circulation functions.